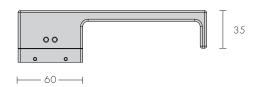

- Sprung roses



## 5012

### Mounting Information

- 38mm fixing centres are standard.
- 41 mm rose fixing centres are available for Lockwood locks.
- Handles are available in pairs, back to back, surface or back fixed singles and fixed/dummy lever options specify (F)

See the 'Rose Mounting Options' in 'Technical Documentation'

#### **Finishes**

Available in an extensive range of finishes, visit the **Finishes** section for more information.

Chant products are hand finished so minor size and finish variations can occur.



# 5013

Aluminum Base Metal - Powder coat finishes only

# Handing Information



- Handing as viewed from the external or perceived external.

For more detailed information visit the **Technical Documentation** section on the lever page.

# **Dimensions**