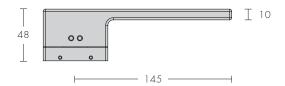

ting
- Sprung roses



## 5012

### Mounting Information

- 38mm fixing centres are standard.
- 41 mm rose fixing centres are available for Lockwood locks.
- Handles are available in pairs, back to back, surface or back fixed singles and fixed/dummy lever options specify (F)

See the 'Rose Mounting Options' in 'Technical Documentation'

#### **Finishes**

Available in an extensive range of finishes, visit the **Finishes** section for more information.

Chant products are hand finished so minor size and finish variations can occur.



# 5013

Aluminum Base Metal - Powder coat finishes only

# Handing Information



- Handing as viewed from the external or perceived external.

For more detailed information visit the **Technical Documentation** section on the lever page.

# **Dimensions**