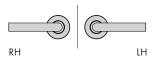

# Handing Information

- Handing as viewed from the external or perceived external.

For more detailed information visit the **Technical Documentation** section on the lever page.