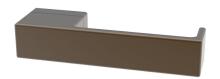

# Line 2 - Lever Handle

- Full hardware suite available
- Designed & manufactured in New Zealand
- Concealed mounting
- Sprung roses



## 5012

### Mounting Information

- 38mm fixing centres are standard.
- 41 mm rose fixing centres are available for Lockwood locks.
- Handles are available in pairs, back to back, surface or back fixed singles and fixed/dummy lever options specify (F)

See the 'Rose Mounting Options' in 'Technical Documentation'

#### **Finishes**

Available in an extensive range of finishes, visit the **Finishes** section for more information.

Chant products are hand finished so minor size and finish variations can occur.



# 5013

Aluminum Base Metal - Powder coat finishes only

# Handing Information



- Handing as viewed from the external or perceived external.

For more detailed information visit the **Technical Documentation** section on the lever page.

# **Dimensions**