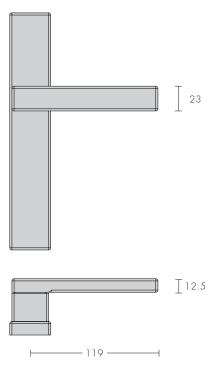

# Line 4 - Lever Handle

- Full hardware suite available
- Designed & manufactured in New Zealand
- Solid brass construction
- Concealed mounting
- Sprung plates



## Plate Styles & Options

Recommended plate style - P1-B (38 x 220) - 38 wide minimum

Available on a range of plate styles & configurations, visit the Rose & Plate Technical section on the lever page for more information.

#### Mounting Information

- Handles are available in pairs back to back, surface or back fixed singles.
- Internal and surface fixed handles are semi-concealed fixed with socket set screws onto the mounting collars and a small cover plug at the top.

See the 'Plate Mounting Options' in 'Technical Documentation'

## **Dimensions**



### Handing Information



- Handing as viewed from the external or perceived external.

For more detailed information visit the **Technical Documentation** section on the lever page.

#### Finishes

Available in an extensive range of finishes, visit the **Finishes** section for more information.

Chant products are hand finished so minor size and finish variations can occur.