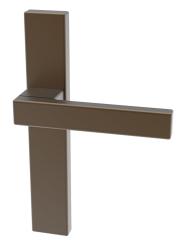

# Line 4 - Lever Handle

- Full hardware suite available
- Designed & manufactured in New Zealand
- Solid brass construction
- Concealed mounting
- Sprung plates