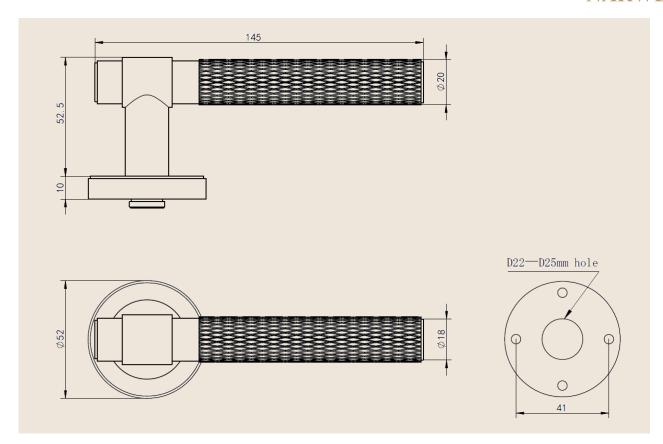

## **SPECIFICATIONS**

A pair of solid bras door handles with 10mm sprung rose.

Compatible with 45mm and 60mm backset tubular latches and 45mm or 60mm mortice locks.

Fits door thickness of 32mm minimum to 40mm maximum with standard fixings | extended fixings available on request.