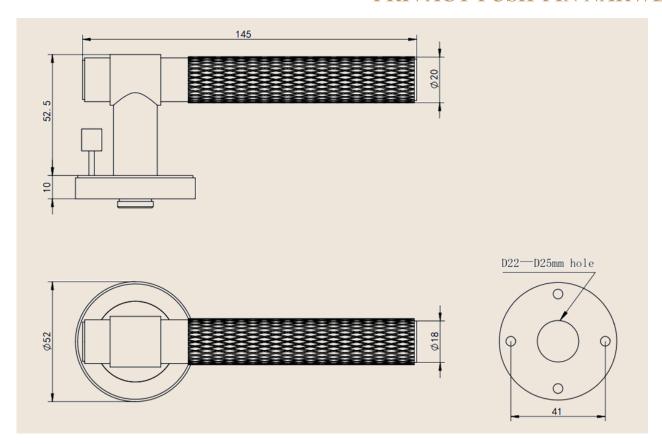

### **SPECIFICATIONS**

A pair of solid bras door handles with 10mm sprung rose.

Compatible with BLAS 60mm backset privacy push-pin tubular latches.

Fits door thickness of 35mm minimum to 40mm maximum with standard fixings | extended fixings available on request.