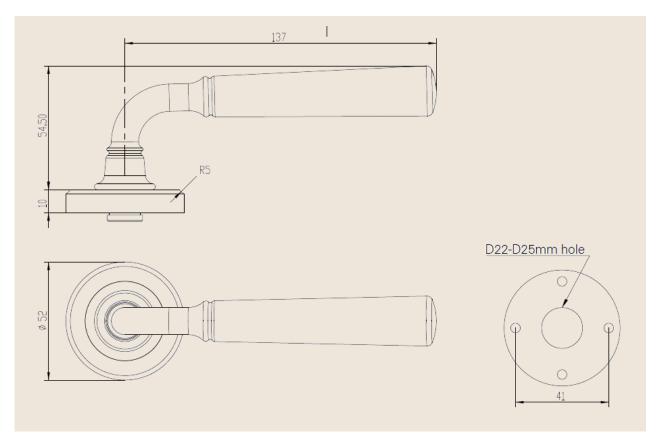

## **SPECIFICATIONS**

A pair of solid bras door handles with 10mm sprung rose.

Compatible with 45mm and 60mm backset tubular latches and 45mm or 60mm mortice locks.

Fits door thickness of 32mm minimum to 40mm maximum with standard fixings | extended fixings available on request.

## **PARTS**

1x pair of sprung door levers

2x Smart Screws 38-40mm Door thickness

2x Smart Screws 34-38mm Door thickness

2x Smart Screws 32-34mm Door thickness

2x Smart Screw Extension adaptors

2x sprung-half spindles