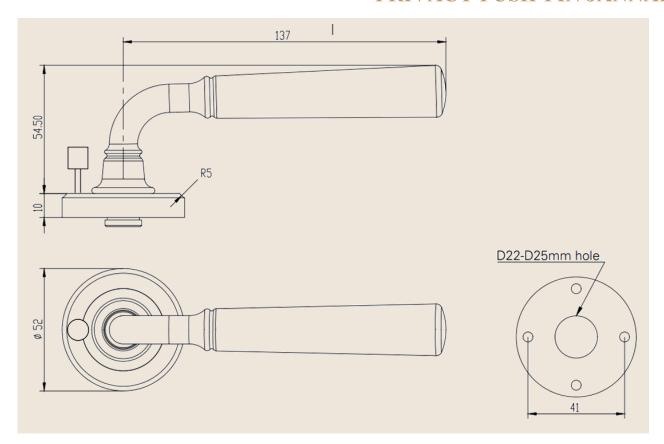

### **SPECIFICATIONS**

A pair of solid bras door handles with 10mm sprung rose.

Compatible with BLAS 60mm backset privacy push-pin tubular latches.

Fits door thickness of 35mm minimum to 40mm maximum with standard fixings | extended fixings available on request.

#### **PARTS**

1x pair of sprung privacy push-pin door levers

1x Privacy Push-Pin Latch

2x Smart Screws 38-40mm Door thickness

2x Smart Screws 34-38mm Door thickness

2x Smart Screws 32-34mm Door thickness

2x Smart Screw Extension adaptors

2x sprung-half spindles

1x allen key