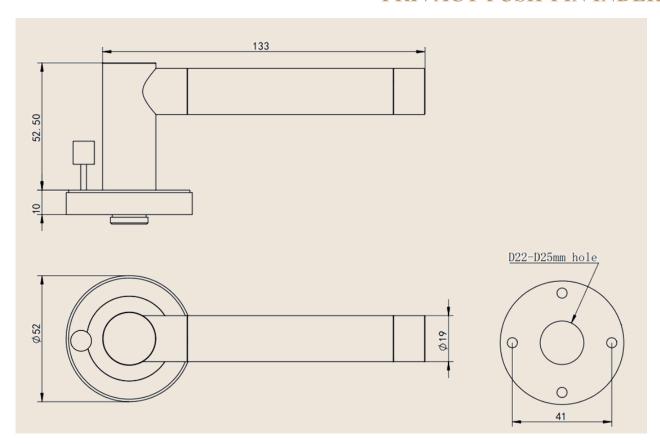

## **SPECIFICATIONS**

A pair of solid bras door handles with 10mm sprung rose.

Compatible with BLAS 60mm backset privacy push-pin tubular latches.

Fits door thickness of 35mm minimum to 40mm maximum with standard fixings | extended fixings available on request.