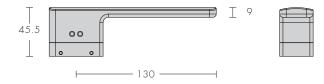

ilable
- Designed & manufactured in New Zealand
- Concealed mounting
- Sprung roses



#### Mounting Information

- 38mm fixing centres are standard.
- 41 mm rose fixing centres are available for Lockwood locks.
- Handles are available in pairs, back to back, surface or back fixed singles and fixed/dummy lever options specify (F)

See the 'Rose Mounting Options' in 'Technical Documentation'

#### **Finishes**

Available in an extensive range of finishes, visit the **Finishes** section for more information.

Chant products are hand finished so minor size and finish variations can occur.

### Handing Information



- Handing as viewed from the external or perceived external.

For more detailed information visit the **Technical Documentation** section on the lever page.

## **Dimensions**