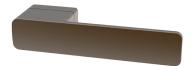

# Bella 2 - Lever Handle 5273

- Full hardware suite available
- Designed & manufactured in New Zealand
- Concealed mounting
- Sprung roses