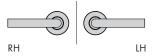

### Handing Information

- Handing as viewed from the external or perceived external.

For more detailed information visit the **Technical Documentation** section on the lever page.